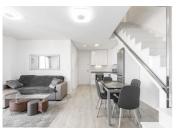

## **Property Description**

Penthouse with solarium in Villamartín, Orihuela Costa.

This stunning top floor apartment offers a spacious living-dining room and open kitchen, fully equipped with appliances along with a terrace of 18m2. The property has three bright bedrooms and a private solarium of 43m2 with open shower. Included in the apartment comes a parking space and a private storage room in the basement.