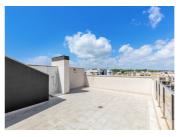

## **Property Description**

Penthouse with solarium in Villamartín, Orihuela Costa.

This stunning top floor apartment offers a spacious living-dining room and open kitchen, fully equipped with appliances along with a terrace of 18m2. The property has three bright bedrooms and a private solarium of 43m2 with open shower. Included in the apartment comes a parking space and a private storage room in the basement.