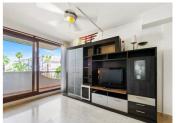

## **Property Description**

Apartment in the residential area of La Entrada, a few meters from the sea. The property has a spacious living-dining room, open kitchen, two bedrooms and two bathrooms (one of them en-suite). It also has a large terrace of 14m2 overlooking the gardens of the complex.