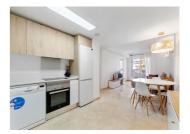

## **Property Description**

3rd floor apartment in La Recoleta, Punta Prima.

Nice apartment with 2 bedrooms and 2 bathrooms (one of them en-suite). The apartment has a living-dining room, open plan kitchen. It has a west facing terrace with views to the communal areas. It also has a parking space and storage room. Apartment located in a residential complex with 3 communal swimming pools and garden areas.