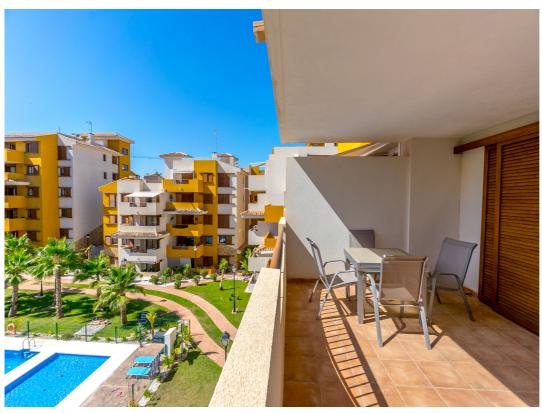

## **Property Description**

3rd floor apartment in La Recoleta, Punta Prima.

Nice apartment with 2 bedrooms and 2 bathrooms (one of them en-suite). The apartment has a living-dining room, open plan kitchen. It has a west facing terrace with views to the communal areas. It also has a parking space and storage room. Apartment located in a residential complex with 3 communal swimming pools and garden areas.