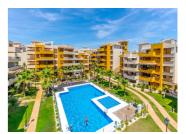

## **Property Description**

3rd floor apartment in La Recoleta, Punta Prima.

Nice apartment with 2 bedrooms and 2 bathrooms (one of them en-suite). The apartment has a living-dining room, open plan kitchen. It has a west facing terrace with views to the communal areas. It also has a parking space and storage room. Apartment located in a residential complex with 3 communal swimming pools and garden areas.