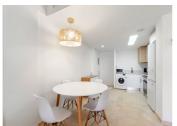

## **Property Description**

3rd floor apartment in La Recoleta, Punta Prima.

Nice apartment with 2 bedrooms and 2 bathrooms (one of them en-suite). The apartment has a living-dining room, open plan kitchen. It has a west facing terrace with views to the communal areas. It also has a parking space and storage room. Apartment located in a residential complex with 3 communal swimming pools and garden areas.