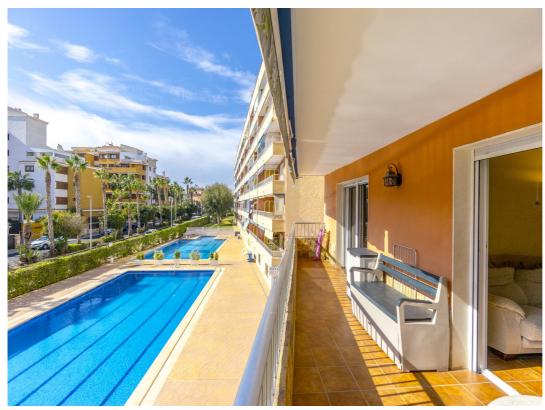

## **Property Description**

Very well maintained apartment in Rocio del Mar, Torrevieja. The property has a large terrace of 13 m2 with south orientation and views to the communal areas. It has a living-dining room, independent kitchen, 3 bedrooms and 2 bathrooms.

This apartment is located in a residential complex of 2 buildings with communal swimming pools and garden areas. The complex is located 300 m from the beach of Punta Prima and Cala Piteras. Very close to all amenities such as restaurants, supermarkets, shops and 5 minutes from Zenia Boulevard.