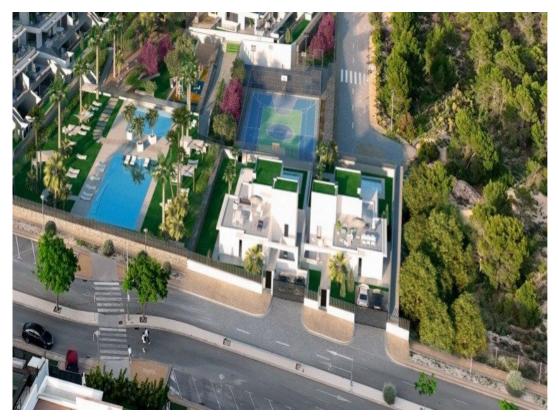

## **Property Description**

NEW BUILD RESIDENTIAL COMPLEX IN FINESTRAT WITH THE SEA VIEWS

New Build luxury residential complex in Finestrat.

Complex consists of duplexes, apartments, penthouses and independent villas.

The complex consists of 3 blocks: 2 blocks of 7 floors and 1 of 5.

| Beautiful independent villas build over 3 floors with 3 bedrooms, 2 bathrooms, open plan kitchen with the lounge-dining area, fitted wardrobes, terrace, private solarium, basement, private garden with the pool and parking space |
|-------------------------------------------------------------------------------------------------------------------------------------------------------------------------------------------------------------------------------------|
|                                                                                                                                                                                                                                     |
|                                                                                                                                                                                                                                     |
|                                                                                                                                                                                                                                     |
|                                                                                                                                                                                                                                     |
|                                                                                                                                                                                                                                     |
|                                                                                                                                                                                                                                     |
|                                                                                                                                                                                                                                     |
|                                                                                                                                                                                                                                     |
|                                                                                                                                                                                                                                     |
|                                                                                                                                                                                                                                     |
|                                                                                                                                                                                                                                     |
|                                                                                                                                                                                                                                     |
|                                                                                                                                                                                                                                     |