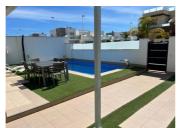

We access the property through a wide gate at the front and are met by the beautiful garden, terrace and the private pool. Here is also space to park the car inside. On the left side of the house is the staircase up to the huge solarium with sun all day.