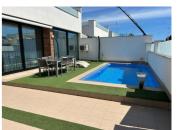

We access the property through a wide gate at the front and are met by the beautiful garden, terrace and the private pool. Here is also space to park the car inside. On the left side of the house is the staircase up to the huge solarium with sun all day.