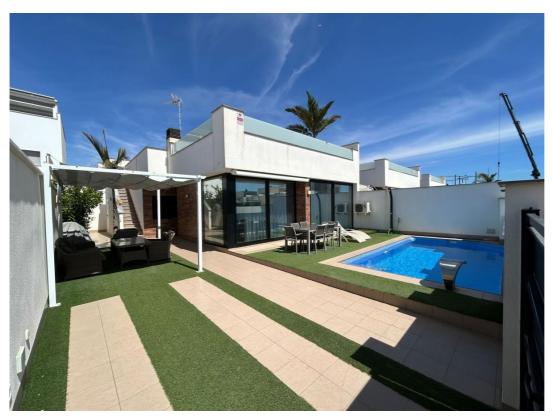

## **Property Description**

We are proud to present this luxorious, one level villa on a spacious corner plot with ideal location just 600 m from the beach in Lo Pagan, San pedro del pinatar, Murcia. Here you have all services, shops, restaurants and the best international school in the area within walking distance.

We access the property through a wide gate at the front and are met by the beautiful garden, terrace and the private pool. Here is also space to park the car inside. On the left side of the house is the staircase up to the huge solarium with sun all day.