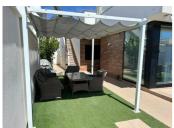

We access the property through a wide gate at the front and are met by the beautiful garden, terrace and the private pool. Here is also space to park the car inside. On the left side of the house is the staircase up to the huge solarium with sun all day.