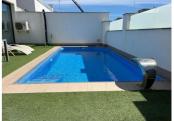

We access the property through a wide gate at the front and are met by the beautiful garden, terrace and the private pool. Here is also space to park the car inside. On the left side of the house is the staircase up to the huge solarium with sun all day.