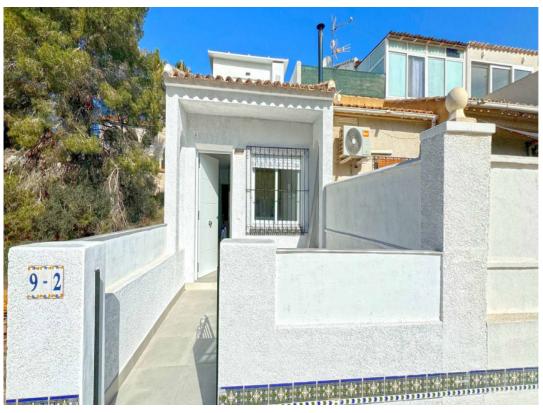

## 2 BEDROOM VILLA FOR SALE IN ORIHUELA COSTA - €128,990

Bedrooms: 2

Bathrooms: 1

Build: 55m<sup>2</sup>

Pool:

Plot: m<sup>2</sup>

Ref: 702012

## **Property Description**

Welcome to this beautifully renovated townhouse located in the desirable Villamartín-Las Filipinas area of Orihuela Costa. This property has been meticulously updated, featuring modern finishes and state-of-the-art facilities throughout. Every detail has been considered to provide a comfortable and luxurious living experience. Key Features:

Location: Villamartín-Las Filipinas, Orihuela CostaBedrooms: 2Bathrooms: 1Orientation: South-EastNo Community Fees

Interior Highlights:

Completely Renovated: Everything in the house is brand new, including the kitchen, bathroom, electric wiring and