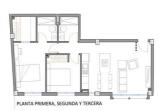

## 2 BEDROOM APARTMENT FOR SALE IN SAN PEDRO DEL PINATAR - €244,950

Bedrooms: 2

Bathrooms: 2

Build: 76m<sup>2</sup>

Pool: Yes

Plot: 0m<sup>2</sup>

Ref: 701609

## **Property Description**

NEW BUILD APARTMENTS IN SAN PEDRO DEL PINATAR

New Build residential of modern apartments in San Pedro Del Pinatar.

Apartments with 2 bedrooms, 2 bathrooms, an open plan kitchen with living area, terraces, fitted wardrobes, fully equipped bathrooms.