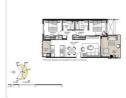

## 2 BEDROOM APARTMENT FOR SALE IN TORRE PACHECO - €265,000

۳

Bedrooms: 2

Bathrooms: 2

Build: 88m<sup>2</sup>

Plot: 0m<sup>2</sup>

Pool: Yes

Ref: 682932

## **Property Description**

NEW BUILD RESIDENTIAL IN PRIVATE GATED RESORT IN PROVINCE OF MURCIA

New Build residential complex consist of 42 luxury apartments and penthouses with 2 and 3 bedrooms, 2 bathrooms, open plan kitchen with spacious living room, fitted wardrobes and terraces.