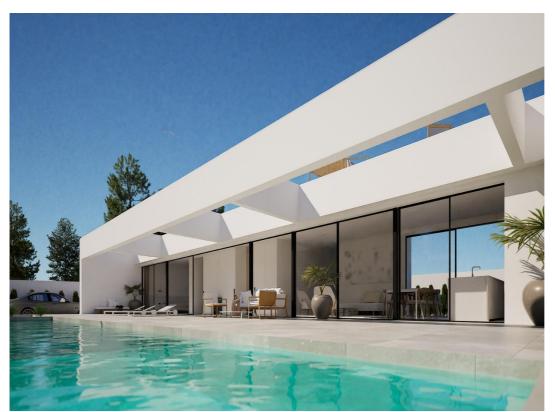

## 3 BEDROOM VILLA FOR SALE IN ORIHUELA COSTA - €816,000

Bedrooms: 3

Bathrooms: 3

Build: 152m<sup>2</sup>

Plot: 1765m<sup>2</sup>

Pool: Yes

Ref: 698906

## **Property Description**

NEW BUILD VILLA IN LAS FILIPINAS

New Build spectacular luxury villa build over one floor on a plot of 1765m2, has a terrace, private solarium, big garden with the pool and off road parking space.

The plot has an inclination that allows the house to be located at the top to provide a sensation of spectacular spaciousness and a clear view from all its rooms.

| This villa has 3 double bedrooms, one of them with an en-suite bathroom and the other 2 with a covered rear terrace |  |
|---------------------------------------------------------------------------------------------------------------------|--|
|                                                                                                                     |  |
|                                                                                                                     |  |
|                                                                                                                     |  |
|                                                                                                                     |  |
|                                                                                                                     |  |
|                                                                                                                     |  |
|                                                                                                                     |  |
|                                                                                                                     |  |
|                                                                                                                     |  |
|                                                                                                                     |  |
|                                                                                                                     |  |
|                                                                                                                     |  |
|                                                                                                                     |  |
|                                                                                                                     |  |
|                                                                                                                     |  |