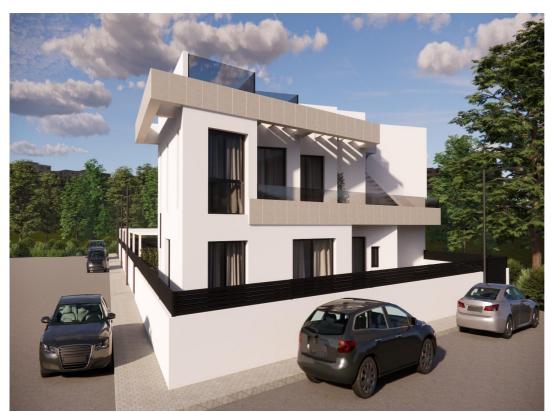

## 3 BEDROOM VILLA FOR SALE IN ROJALES - €381,900

Bedrooms: 3

Build: 137m<sup>2</sup>

Pool: No

Plot: 205m<sup>2</sup>

Ref: 696985

## **Property Description**

NEW BUILD SEMI-DETACHED VILLA IN ROJALES

New Build modern residential of townhouses and semi-detached villa in Rojales.

Villa has 3 bedrooms, 3 bathrooms, guest toilet, open plan kitchen with living area and direct access to the terrace, private garden with the parking space.