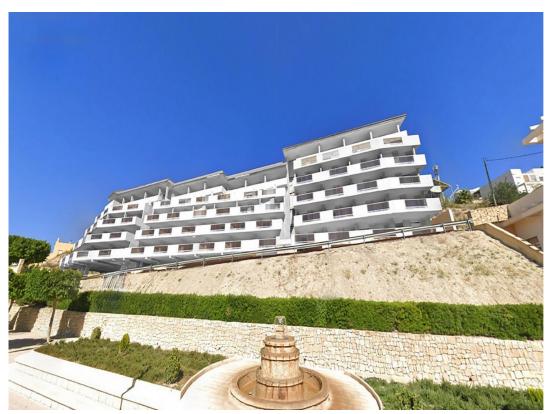

## **Property Description**

NEW BUILD RESIDENTIAL IN RELLEU

New Build residential in Relleu is the ideal place for those who want to have a quality home in a very beautiful place and with all services next door.

The building has 7 floors with 2 stairs and its 2 elevators. In the basement there are 69 parking spaces and 42 storage rooms. On the ground floor is the heated indoor pool, a large room for the use of all owners and two commercial premises, on the roof is the outdoor pool with its terraces.