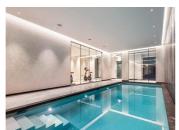

The building has 7 floors with 2 stairs and its 2 elevators. In the basement there are 69 parking spaces and 42 storage rooms. On the ground floor is the heated indoor pool, a large room for the use of all owners and two commercial premises, on the roof is the outdoor pool with its terraces.