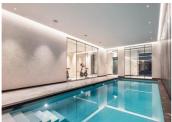

The building has 7 floors with 2 stairs and its 2 elevators. In the basement there are 69 parking spaces and 42 storage rooms. On the ground floor is the heated indoor pool, a large room for the use of all owners and two commercial premises, on the roof is the outdoor pool with its terraces.