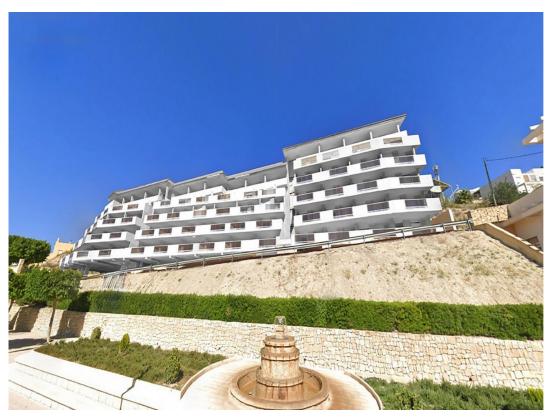

## **Property Description**

NEW BUILD RESIDENTIAL IN RELLEU

New Build residential in Relleu is the ideal place for those who want to have a quality home in a very beautiful place and with all services next door.

The building has 7 floors with 2 stairs and its 2 elevators. In the basement there are 69 parking spaces and 42 storage rooms. On the ground floor is the heated indoor pool, a large room for the use of all owners and two commercial premises, on the roof is the outdoor pool with its terraces.