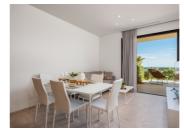

The apartment, already furnished, has an area of 85 m<sup>2</sup>. It integrates a large living-dining-kitchen area offering a space to make life next to the wonderful views of the horizon with a terrace of 36 m<sup>2</sup>. It has two bedrooms and two bathrooms, one of them in the master bedroom.