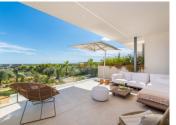

## **Property Description**

The Limonero Community, located in Las Colinas Golf & Country Club, is made up of apartments that look out over the sea and watch the sunrise.

The property receives a lot of natural light throughout the day as it is southeast facing.

The apartment, already furnished, has an area of 85 m<sup>2</sup>. It integrates a large living-dining-kitchen area offering a space to make life next to the wonderful views of the horizon with a terrace of 36 m<sup>2</sup>. It has two bedrooms and two bathrooms, one of them in the master bedroom.