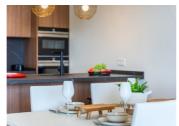

The apartment, already furnished, has an area of 85 m<sup>2</sup>. It integrates a large living-dining-kitchen area offering a space to make life next to the wonderful views of the horizon with a terrace of 36 m<sup>2</sup>. It has two bedrooms and two bathrooms, one of them in the master bedroom.