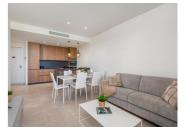

The apartment, already furnished, has an area of 85 m<sup>2</sup>. It integrates a large living-dining-kitchen area offering a space to make life next to the wonderful views of the horizon with a terrace of 36 m<sup>2</sup>. It has two bedrooms and two bathrooms, one of them in the master bedroom.