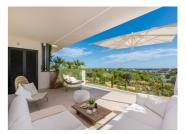

## **Property Description**

The Limonero Community, located in Las Colinas Golf & Country Club, is made up of apartments that look out over the sea and watch the sunrise.

The property receives a lot of natural light throughout the day as it is southeast facing.

The apartment, already furnished, has an area of 85 m<sup>2</sup>. It integrates a large living-dining-kitchen area offering a space to make life next to the wonderful views of the horizon with a terrace of 36 m<sup>2</sup>. It has two bedrooms and two bathrooms, one of them in the master bedroom.