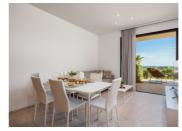

The apartment, already furnished, has an area of 85 m<sup>2</sup>. It integrates a large living-dining-kitchen area offering a space to make life next to the wonderful views of the horizon with a terrace of 36 m<sup>2</sup>. It has two bedrooms and two bathrooms, one of them in the master bedroom.