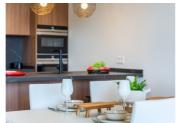

The apartment, already furnished, has an area of 85 m<sup>2</sup>. It integrates a large living-dining-kitchen area offering a space to make life next to the wonderful views of the horizon with a terrace of 36 m<sup>2</sup>. It has two bedrooms and two bathrooms, one of them in the master bedroom.