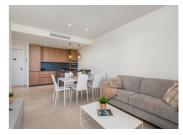

The apartment, already furnished, has an area of 85 m<sup>2</sup>. It integrates a large living-dining-kitchen area offering a space to make life next to the wonderful views of the horizon with a terrace of 36 m<sup>2</sup>. It has two bedrooms and two bathrooms, one of them in the master bedroom.