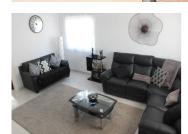

Inside, you'll find a spacious living/dining area that comfortably accommodates two sofas and a dining table for six. The fully fitted kitchen, opens to a back garden and patio, which includes a substantial brick-built storage unit—perfect for garden essentials. A convenient small bathroom is located off the living room.