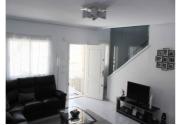

Inside, you'll find a spacious living/dining area that comfortably accommodates two sofas and a dining table for six. The fully fitted kitchen, opens to a back garden and patio, which includes a substantial brick-built storage unit—perfect for garden essentials. A convenient small bathroom is located off the living room.