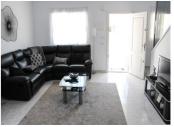

Inside, you'll find a spacious living/dining area that comfortably accommodates two sofas and a dining table for six. The fully fitted kitchen, opens to a back garden and patio, which includes a substantial brick-built storage unit—perfect for garden essentials. A convenient small bathroom is located off the living room.