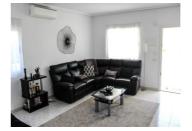

Inside, you'll find a spacious living/dining area that comfortably accommodates two sofas and a dining table for six. The fully fitted kitchen, opens to a back garden and patio, which includes a substantial brick-built storage unit—perfect for garden essentials. A convenient small bathroom is located off the living room.