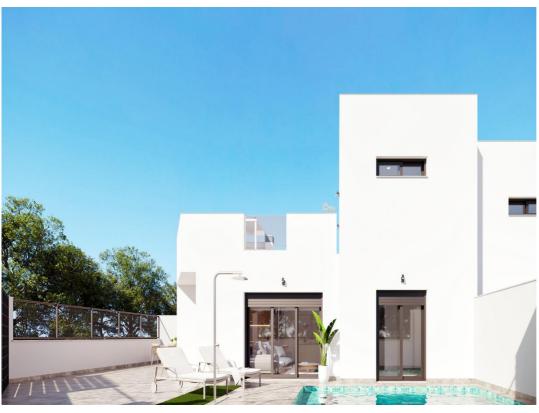

## 2 BEDROOM TOWNHOUSE FOR SALE IN TORRE PACHECO - €254,900

۳

Bedrooms: 2

Bathrooms: 2

Build: 99m<sup>2</sup>

Pool: Yes

Plot: 139m<sup>2</sup>

Ref: 688831

## **Property Description**

NEW BUILD RESIDENTIAL IN TORRE-PACHECO

New build development of 8 townhouses and quads located in Torre-Pacheco Modern properties with 2 bedrooms and 2 bathrooms, open plan kitchen with living room, fitted wardrobes, terrace, private solarium, garden with the pool and parking space.

These exclusive homes are designed with elegant and functional interiors, fully equipped kitchens, electrical appliances included. The bathrooms have a vanity unit with washbasin and light. The bedrooms include lined