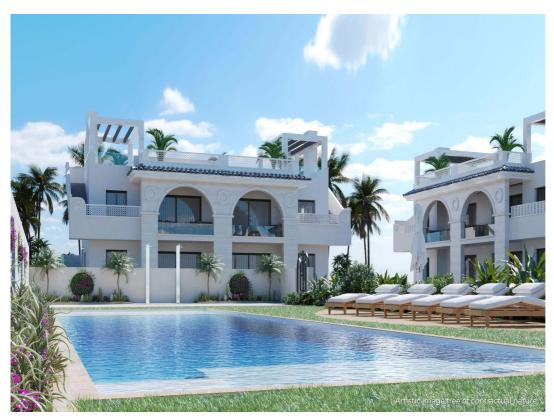

## 2 BEDROOM VILLA FOR SALE IN ROJALES - €324,600

Bedrooms: 2

Bathrooms: 2

Build: 89m<sup>2</sup>

Pool: Yes

Plot: 150m<sup>2</sup>

Ref: 686487

## NEW BUILD BUNGALOW APARTMENTS IN ROJALES

New Build Residential complex of 2 bedrooms bungalow apartments on 2 floors: ground floor with private garden and first floor with private roof terrace.

Private residential with green areas, swimming pool and private parking.