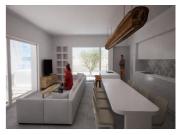

The house has an stunning presence, with the living-room volumen having higher roof than normal, making a huge living room with an open kitchen and a kitchen/dining island (dining table connected to kitchen island).

| There are large sliding windows that get hidden inside t |  |
|----------------------------------------------------------|--|
|                                                          |  |
|                                                          |  |
|                                                          |  |
|                                                          |  |
|                                                          |  |
|                                                          |  |
|                                                          |  |
|                                                          |  |
|                                                          |  |
|                                                          |  |
|                                                          |  |
|                                                          |  |
|                                                          |  |
|                                                          |  |
|                                                          |  |
|                                                          |  |
|                                                          |  |
|                                                          |  |
|                                                          |  |
|                                                          |  |
|                                                          |  |
|                                                          |  |
|                                                          |  |
|                                                          |  |
|                                                          |  |