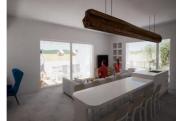

The house has an stunning presence, with the living-room volumen having higher roof than normal, making a huge living room with an open kitchen and a kitchen/dining island (dining table connected to kitchen island).

| There are large sliding windows that get hidden inside t |  |
|----------------------------------------------------------|--|
|                                                          |  |
|                                                          |  |
|                                                          |  |
|                                                          |  |
|                                                          |  |
|                                                          |  |
|                                                          |  |
|                                                          |  |
|                                                          |  |
|                                                          |  |
|                                                          |  |
|                                                          |  |
|                                                          |  |
|                                                          |  |
|                                                          |  |
|                                                          |  |
|                                                          |  |
|                                                          |  |
|                                                          |  |
|                                                          |  |
|                                                          |  |
|                                                          |  |
|                                                          |  |
|                                                          |  |
|                                                          |  |