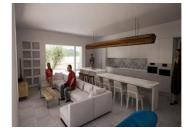

The house has an stunning presence, with the living-room volumen having higher roof than normal, making a huge living room with an open kitchen and a kitchen/dining island (dining table connected to kitchen island).

| There are large sliding windows that get hidden inside t |  |
|----------------------------------------------------------|--|
|                                                          |  |
|                                                          |  |
|                                                          |  |
|                                                          |  |
|                                                          |  |
|                                                          |  |
|                                                          |  |
|                                                          |  |
|                                                          |  |
|                                                          |  |
|                                                          |  |
|                                                          |  |
|                                                          |  |
|                                                          |  |
|                                                          |  |
|                                                          |  |
|                                                          |  |
|                                                          |  |
|                                                          |  |
|                                                          |  |
|                                                          |  |
|                                                          |  |
|                                                          |  |
|                                                          |  |
|                                                          |  |