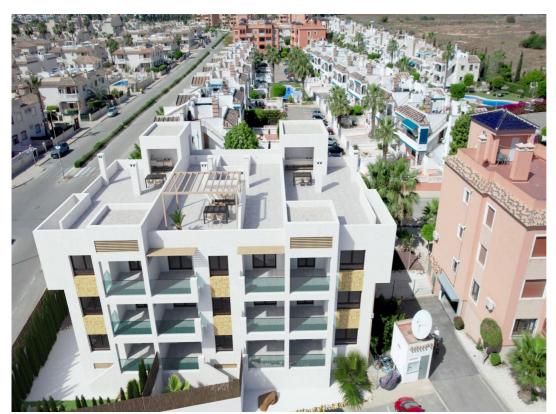

## **Property Description**

NEW BUILD RESIDENCIAL COMPLEX IN ORIHUELA COSTA

New Build modern style residential complex of 12 properties with 2 bedrooms and 2 bathrooms, distributed on three different levels with terraces.

Most of the properties include private parking place and storage room on the garage level and, a couple of properties would enjoy private garden.

The penthouses will have spacious solariums with amazing views to the area.