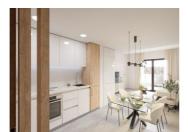

| Bright spaces with Mediterranean touches, where elegance meets warmth |  |
|-----------------------------------------------------------------------|--|
|                                                                       |  |
|                                                                       |  |
|                                                                       |  |
|                                                                       |  |
|                                                                       |  |
|                                                                       |  |
|                                                                       |  |
|                                                                       |  |
|                                                                       |  |
|                                                                       |  |
|                                                                       |  |
|                                                                       |  |
|                                                                       |  |
|                                                                       |  |
|                                                                       |  |
|                                                                       |  |
|                                                                       |  |
|                                                                       |  |
|                                                                       |  |
|                                                                       |  |
|                                                                       |  |
|                                                                       |  |
|                                                                       |  |
|                                                                       |  |