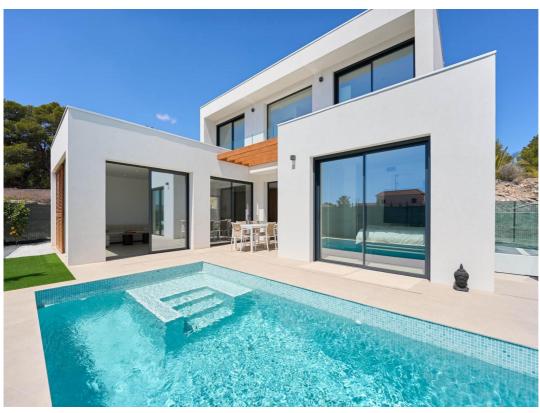

## 3 BEDROOM VILLA FOR SALE IN L'ALFAS DEL PI - €760,000

Bedrooms: 3

Bathrooms: 2

Build: 227m<sup>2</sup>

Pool: Yes

Plot: 393m<sup>2</sup>

Ref: 682925

## **Property Description**

NEW BUILD VILLAS IN ALFAZ DEL PI

New Build private urbanization of 12 villas with their own swimming pool and garden, located in one of the most exclusive areas of the Costa Blanca, Alfaz del Pí.

New Build exclusive development that offers you a unique, familiar and natural environment in a privileged area close to all the necessary services to offer you tranquility and wellbeing.

The unique design of its wooden structure, with straight, Mediterranean lines, gives it the warmth and harmony