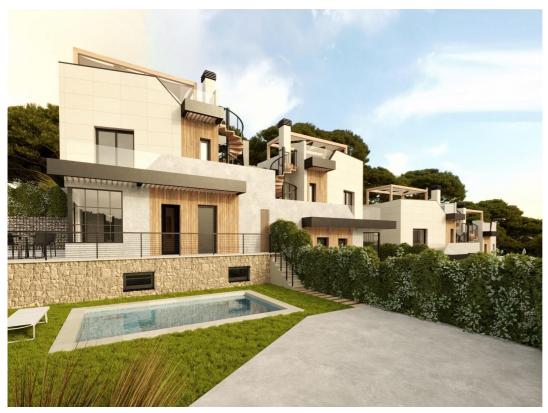

## **Property Description**

NEW BUILD TOWNHOUSES IN POLOP

New Build modern townhouses and semi-detached villas with several terraces and solarium, totally fenced, with parking area for vehicles and private swimming pool in Polop.

Modern properties with 3 spacious bedrooms with built-in wardrobes (the main one on the ground floor, with bathroom and dressing room en suite), 2 spacious bathrooms, large living-dining room with open kitchen, spacious terraces.