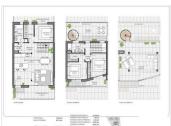

## 3 BEDROOM TOWNHOUSE FOR SALE IN POLOP - €412,500

۳

Bedrooms: 3

Bathrooms: 2

徻

Build: 120m<sup>2</sup>

Pool: No

Plot: 330m<sup>2</sup>

## **Property Description**

NEW BUILD TOWNHOUSES IN POLOP

New Build modern townhouses and semi-detached villas with several terraces and solarium, totally fenced, with parking area for vehicles and private swimming pool in Polop.

Modern properties with 3 spacious bedrooms with built-in wardrobes (the main one on the ground floor, with bathroom and dressing room en suite), 2 spacious bathrooms, large living-dining room with open kitchen, spacious terraces.