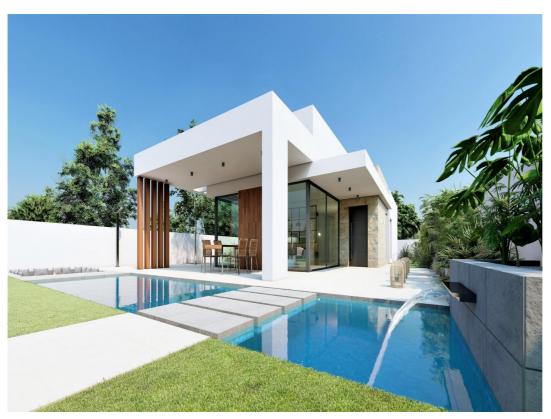

## **Property Description**

NEW BUILD VILLAS IN SAN FULGENCIO

New Build villas San Fulgencio, just 5 km from the beach.

The villas offer 3 bedrooms, 2 bathrooms and spacious kitchen, dining room, living room, swimming pool with waterfall and two pools: splash pool measuring 1.95×2.60 m and 0.6 m deep, and pool measuring 5.60×2.60 m, between 1 and 1.5 m variable depth.

| A large south facing porch allows the continuity of the living room with the outside, opening up to a modern and functional outdoor space where you can enjoy the private swimming pool, barbecue, chillout and large garden area that surrounds it |
|-----------------------------------------------------------------------------------------------------------------------------------------------------------------------------------------------------------------------------------------------------|
|                                                                                                                                                                                                                                                     |
|                                                                                                                                                                                                                                                     |
|                                                                                                                                                                                                                                                     |
|                                                                                                                                                                                                                                                     |
|                                                                                                                                                                                                                                                     |
|                                                                                                                                                                                                                                                     |
|                                                                                                                                                                                                                                                     |
|                                                                                                                                                                                                                                                     |
|                                                                                                                                                                                                                                                     |
|                                                                                                                                                                                                                                                     |
|                                                                                                                                                                                                                                                     |
|                                                                                                                                                                                                                                                     |