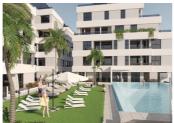

## **Property Description**

NEW BUILD RESIDENTIAL IN SAN PEDRO DEL PINATAR

New Build residential complex of modern apartments and penthouses in San Pedro Del Pinatar .

Apartments and penthouses with 2 and 3 bedrooms, 2 bathrooms, with open plan fully equipped kitchen with white goods – Bosch or Siemens, living area, large terraces, fitted wardrobes, fully equipped bathrooms with underfloor heating, aircon, electric shutters, closed storage, parking space with socket 16 Amp for electric cars.

| Beautiful communal garden area whit artificial grass and Infinity |
|-------------------------------------------------------------------|
|                                                                   |
|                                                                   |
|                                                                   |
|                                                                   |
|                                                                   |
|                                                                   |
|                                                                   |
|                                                                   |
|                                                                   |
|                                                                   |
|                                                                   |
|                                                                   |
|                                                                   |
|                                                                   |
|                                                                   |
|                                                                   |
|                                                                   |
|                                                                   |
|                                                                   |
|                                                                   |