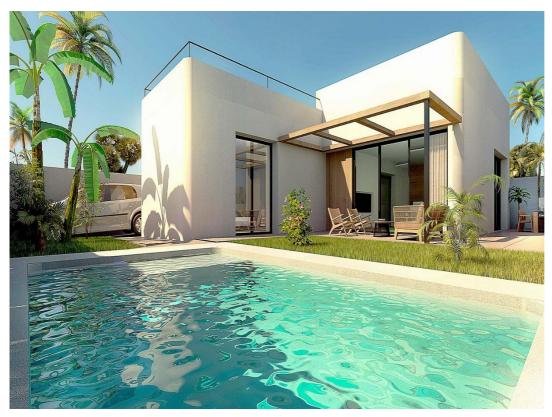

## 2 BEDROOM VILLA FOR SALE IN ROJALES - €475,000

Bedrooms: 2

Bathrooms: 2

Build: 159m<sup>2</sup>

Pool: Yes

Plot: 307m<sup>2</sup>

Ref: 682761

## **Property Description**

NEW BUILD VILLAS IN ROJALES

New Build exclusive residential with only 4 independent villas, located next to the La Marquesa Golf course in Rojales.

Villa is distributed on a single main floor, with 2 large bedrooms, 2 bathrooms, and a kitchen integrated into the bright living room that gives access to the garden and pool area.