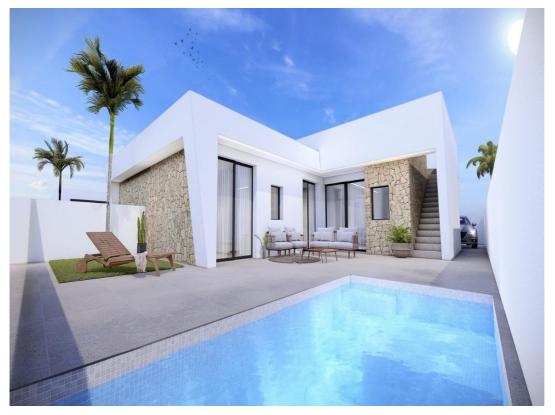

## **Property Description**

NEW BUILD SEMI-DETACHED VILLAS IN ROLDAN

New Build 3 bedroom villas with parking to the front, feature stone walling, rear private swimming pool, large roof solarium and a storage room in Roldan, Torre-Pacheco.

The villas are designed on one level with elevated ceiling to the kitchen area, each villa boasts wrap around terrace / sun zones on the ground floor and a large private solarium on the first floor to enjoy hours of sunshine, all year round.