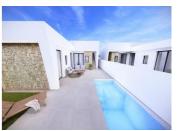

## **Property Description**

NEW BUILD SEMI-DETACHED VILLAS IN ROLDAN

New Build 3 bedroom villas with parking to the front, feature stone walling, rear private swimming pool, large roof solarium and a storage room in Roldan, Torre-Pacheco.

The villas are designed on one level with elevated ceiling to the kitchen area, each villa boasts wrap around terrace / sun zones on the ground floor and a large private solarium on the first floor to enjoy hours of sunshine, all year round.