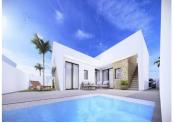

## **Property Description**

NEW BUILD SEMI-DETACHED VILLAS IN ROLDAN

New Build 3 bedroom villas with parking to the front, feature stone walling, rear private swimming pool, large roof solarium and a storage room in Roldan, Torre-Pacheco.

The villas are designed on one level with elevated ceiling to the kitchen area, each villa boasts wrap around terrace / sun zones on the ground floor and a large private solarium on the first floor to enjoy hours of sunshine, all year round.