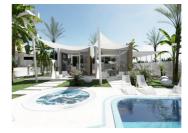

## **Property Description**

NEW BUILD RESIDENTIAL COMPLEX IN LOMAS DE CABO ROIG

New Build Luxury Residential complex located in Lomas de Cabo Roig.

Complex of 24 apartments and penthouses with 2 and 3 bedrooms, 2 bathrooms, with great common areas, garden & play area around, big swimming pool (including children area and jacuzzi) relax/BBQ, fitness Club and Coworking area, public toilet and underground parking.