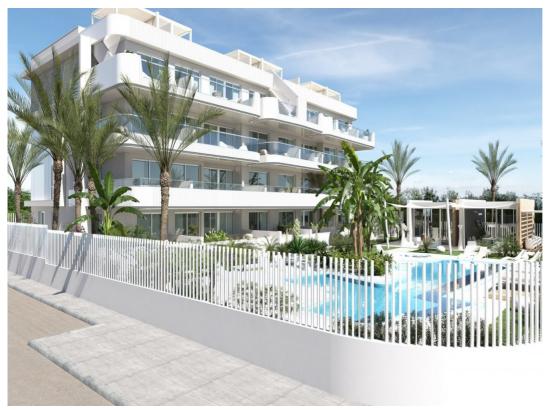

## **Property Description**

NEW BUILD RESIDENTIAL COMPLEX IN LOMAS DE CABO ROIG

New Build Luxury Residential complex located in Lomas de Cabo Roig.

Complex of 24 apartments and penthouses with 2 and 3 bedrooms, 2 bathrooms, with great common areas, garden & play area around, big swimming pool (including children area and jacuzzi) relax/BBQ, fitness Club and Coworking area, public toilet and underground parking.