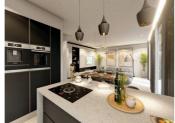

On the ground floor, you find a large living room with sitting and dining areas, with a large bedroom with en suite bathroom, an open kitchen, terrace at the back of the property and a large pool deck at the front with infinity pool.