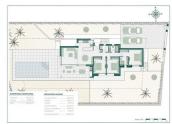

Distributed all on one floor, making it a practical and functional home.

From the entrance you access the hall, on the right side we have the day area, where we can find the ki...