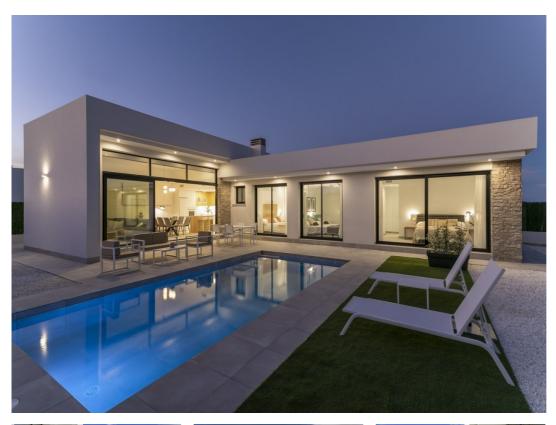

## 3 BEDROOM VILLA FOR SALE IN CALASPARRA - €329,000

Bedrooms: 3

Build: 117m<sup>2</sup>

Pool: Yes

Ref: 682289

## **Property Description**

MODERN VILLAS IN CALASPARRA WITH PRIVATE POOL!!!

New real estate development consisting of 215 independent villas in Calasparra.

170 villas will be built on plots of 545 m<sup>2</sup> and 45 villas on plots of 1,250 m<sup>2</sup>.

2 and 3 bedroom homes with a private pool of 24.5 m2 included, modern finishes and maximum qualities:

| Matt black aluminum windows, motorized blinds, armored entrance door to the house, white lacquered interior doors, aerothermal system for hot water production, quartz (silestone) countertop in kitchen, electrical appliances included, pre-installa |
|--------------------------------------------------------------------------------------------------------------------------------------------------------------------------------------------------------------------------------------------------------|
|                                                                                                                                                                                                                                                        |
|                                                                                                                                                                                                                                                        |
|                                                                                                                                                                                                                                                        |
|                                                                                                                                                                                                                                                        |
|                                                                                                                                                                                                                                                        |
|                                                                                                                                                                                                                                                        |
|                                                                                                                                                                                                                                                        |
|                                                                                                                                                                                                                                                        |
|                                                                                                                                                                                                                                                        |
|                                                                                                                                                                                                                                                        |
|                                                                                                                                                                                                                                                        |
|                                                                                                                                                                                                                                                        |