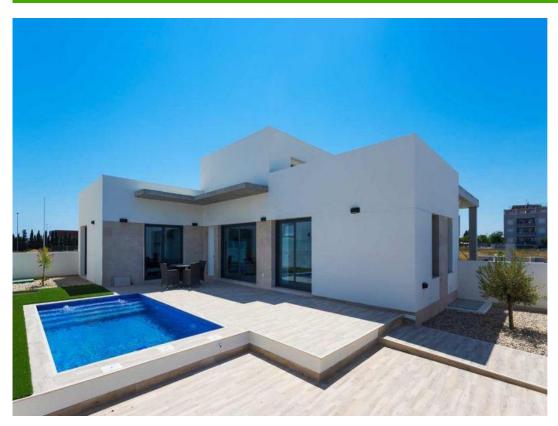

## 3 BEDROOM VILLA FOR SALE IN DAYA NUEVA - €322,000

Bedrooms: 3

Bathrooms: 2

Build: 106m<sup>2</sup>

Pool: Yes

Plot: 242m<sup>2</sup>

Ref: 682217

## MEDITERRANEAN DESIGN VILLA CLOSE TO EVERYTHING

Villa with 3 bedrooms with fitted wardrobes and 2 bathrooms and with 18 m2 of terrace. The dining room offers direct access to the private pool and outdoor spaces.