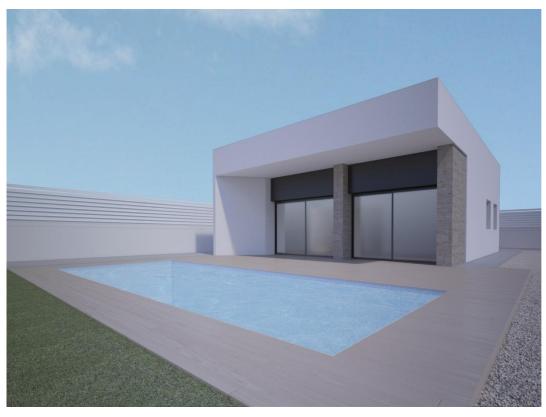

## 3 BEDROOM VILLA FOR SALE IN ASPE - €359,000

۳

Bedrooms: 3

Bathrooms: 2

Build: 141m<sup>2</sup>

Pool: Yes

Plot: 420m<sup>2</sup>

Ref: 682186

## **Property Description**

NEW BUILD MODERN VILLA IN ASPE

New Build modern and innovative design villa in La Romana, Aspe.

Villa with 3 bedrooms, 2 bathroom open plan kitchen with living room, terrace, private garden with the pool and parking space.

The Villas are pre installed for A/C hot and cold and electric blinds to all the windows. As well you will have a choice of tiles and kitchen so the villa will be finished to your own style and colour.