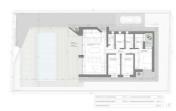

## 3 BEDROOM VILLA FOR SALE IN ASPE - €359,000

۳

Bedrooms: 3

Bathrooms: 2

Build: 141m<sup>2</sup>

Pool: Yes

Plot: 420m<sup>2</sup>

Ref: 682186

## **Property Description**

NEW BUILD MODERN VILLA IN ASPE

New Build modern and innovative design villa in La Romana, Aspe.

Villa with 3 bedrooms, 2 bathroom open plan kitchen with living room, terrace, private garden with the pool and parking space.