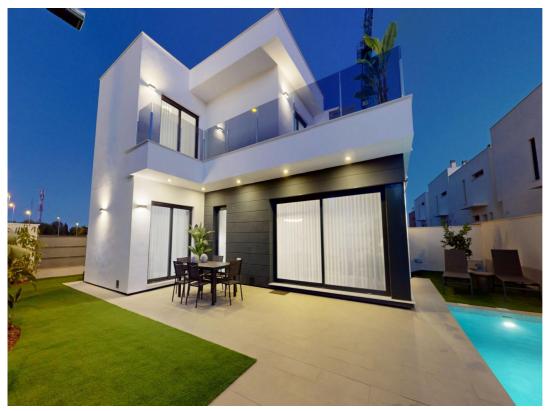

## 3 BEDROOM VILLA FOR SALE IN SAN JAVIER - €375,000

Bedrooms: 3

Bathrooms: 2

Build: 132m<sup>2</sup>

Pool: Yes

Plot: 180m<sup>2</sup>

Ref: 682166

## **Property Description**

NEW BUILD VILLAS IN RODA GOLF RESORT

New Build project of 12 villas located in the residential area Roda Golf with cycling distance to the beach.

Beautiful villas build over two floors, has 3 bedrooms, 2 bathrooms, open plan kitchen with spacious living room, fitted wardrobes, terrace, private garden with the pool, parking space.