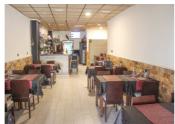

The restaurant accommodates 40 covers inside and 16 covers outside on the front terrace. Upon entering from the front covered terrace, you will find a spacious dining area with a bar to the left. Towards the back are the customer toilet facilities and a fully equipped commercial kitchen.