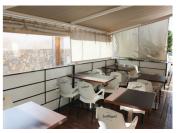

The restaurant accommodates 40 covers inside and 16 covers outside on the front terrace. Upon entering from the front covered terrace, you will find a spacious dining area with a bar to the left. Towards the back are the customer toilet facilities and a fully equipped commercial kitchen.