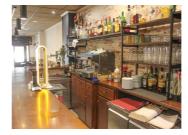

The restaurant accommodates 40 covers inside and 16 covers outside on the front terrace. Upon entering from the front covered terrace, you will find a spacious dining area with a bar to the left. Towards the back are the customer toilet facilities and a fully equipped commercial kitchen.