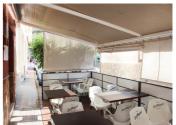

The restaurant accommodates 40 covers inside and 16 covers outside on the front terrace. Upon entering from the front covered terrace, you will find a spacious dining area with a bar to the left. Towards the back are the customer toilet facilities and a fully equipped commercial kitchen.