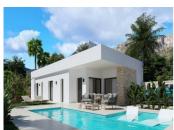

## 3 BEDROOM VILLA FOR SALE IN FINESTRAT - €595,000

Bedrooms: 3

Bathrooms: 3

Build: 150m<sup>2</sup>

Plot: 500m<sup>2</sup>

Pool: Yes

Ref: N6778/7515-1

## AMAZING VILLA IN BALCON DE FINESTRAT

Villas in privileged location of Finestrat, adjoins the Alfarelles de la Tapiada river in one of its sides, the famous Puig Campana mountain on its back and the Puig golf course.

Signature home, private pool, local stone, exceptional diffusion of natural light, optimal energy efficiency, perfect integration of the interior space and

exterior, are the characteristics of the innovative architecture of Resort, where the nature and comfort merge with the