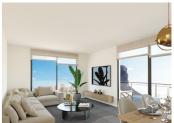

## 3 BEDROOM PENTHOUSE FOR SALE IN CALPE - €329,000

Bedrooms: 3

Bathrooms: 2

Build: 99m<sup>2</sup>

Pool: Yes

Plot: 0m<sup>2</sup> Ref: N5755/7515-1

## **Property Description**

MAGNIFICENT AVANT-GARDE DESIGN FLAT IN CALPE

Flat with 3 bedrooms, large terrace, two bathrooms and fitted kitchen.

Residential with extensive communal areas with swimming pool and paddle tennis court. In addition, the spaciousness of the plot allows for optimum sunlight for the homes.