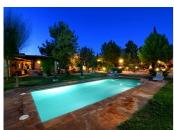

## 4 BEDROOM FINCA FOR SALE IN MULA - €460,000

Bedrooms: 4

Build: 350m<sup>2</sup>

Pool: Yes

Bathrooms: 2

Plot: 3000m<sup>2</sup>

Ref: 414793

## **Property Description**

Spanish chalet with a swimming pool in the countryside of Mula (Murcia), located close to the noted "Vía Verde", a piece of land of 2.990m<sup>2</sup>, a floor area of 300m<sup>2</sup> and the distribution mentioned below:

• Main house, 200m<sup>2</sup>: 4 bedrooms, a little study room, 2 bathrooms, a pantry, a kitchen of 25m<sup>2</sup>, a dining room of 80m<sup>2</sup> and a porch of 30m<sup>2</sup>. It was built in 2003. A luxury house with rustic decoration: clay tiles, woods and iron bars on doors and windows. Air conditioning in the dining room and the kitchen. The entire home is heated by radiators.