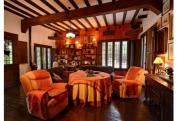

• Main house, 200m<sup>2</sup>: 4 bedrooms, a little study room, 2 bathrooms, a pantry, a kitchen of 25m<sup>2</sup>, a dining room of 80m<sup>2</sup> and a porch of 30m<sup>2</sup>. It was built in 2003. A luxury house with rustic decoration: clay tiles, woods and iron bars on doors and windows. Air conditioning in the dining room and the kitchen. The entire home is heated by radiators.