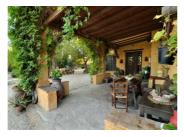

• Main house, 200m<sup>2</sup>: 4 bedrooms, a little study room, 2 bathrooms, a pantry, a kitchen of 25m<sup>2</sup>, a dining room of 80m<sup>2</sup> and a porch of 30m<sup>2</sup>. It was built in 2003. A luxury house with rustic decoration: clay tiles, woods and iron bars on doors and windows. Air conditioning in the dining room and the kitchen. The entire home is heated by radiators.