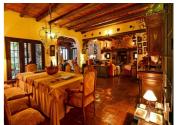

• Main house, 200m<sup>2</sup>: 4 bedrooms, a little study room, 2 bathrooms, a pantry, a kitchen of 25m<sup>2</sup>, a dining room of 80m<sup>2</sup> and a porch of 30m<sup>2</sup>. It was built in 2003. A luxury house with rustic decoration: clay tiles, woods and iron bars on doors and windows. Air conditioning in the dining room and the kitchen. The entire home is heated by radiators.