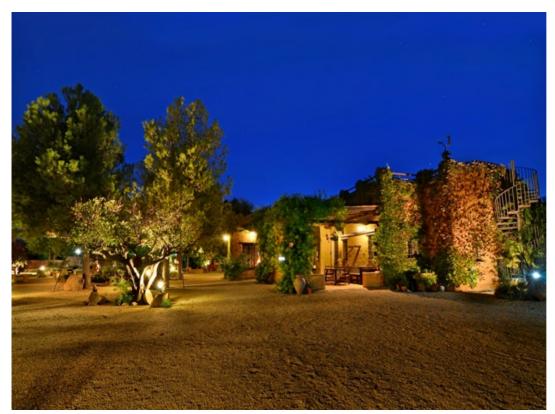

## **Property Description**

Spanish chalet with a swimming pool in the countryside of Mula (Murcia), located close to the noted "Vía Verde", a piece of land of 2.990m<sup>2</sup>, a floor area of 300m<sup>2</sup> and the distribution mentioned below:

• Main house, 200m<sup>2</sup>: 4 bedrooms, a little study room, 2 bathrooms, a pantry, a kitchen of 25m<sup>2</sup>, a dining room of 80m<sup>2</sup> and a porch of 30m<sup>2</sup>. It was built in 2003. A luxury house with rustic decoration: clay tiles, woods and iron bars on doors and windows. Air conditioning in the dining room and the kitchen. The entire home is heated by radiators.