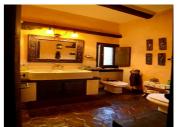

• Main house, 200m<sup>2</sup>: 4 bedrooms, a little study room, 2 bathrooms, a pantry, a kitchen of 25m<sup>2</sup>, a dining room of 80m<sup>2</sup> and a porch of 30m<sup>2</sup>. It was built in 2003. A luxury house with rustic decoration: clay tiles, woods and iron bars on doors and windows. Air conditioning in the dining room and the kitchen. The entire home is heated by radiators.