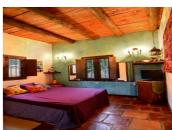

• Main house, 200m<sup>2</sup>: 4 bedrooms, a little study room, 2 bathrooms, a pantry, a kitchen of 25m<sup>2</sup>, a dining room of 80m<sup>2</sup> and a porch of 30m<sup>2</sup>. It was built in 2003. A luxury house with rustic decoration: clay tiles, woods and iron bars on doors and windows. Air conditioning in the dining room and the kitchen. The entire home is heated by radiators.